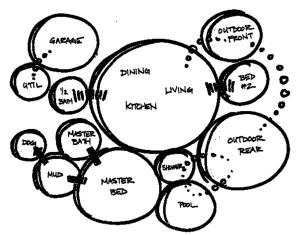

A "bubble diagram" is often used to show the relationship between rooms in a home/building. This preliminary concept includes drawing each room at their approximate size and arranging them in the structure's general shape. We begin "moving" the rooms around and explore various configurations.

<u>In the space provided on the following page, please provide a sketch of your desired floor plan layout.</u>

| Floor Plan Bubble Diagram: |  |  |  |  |  |  |  |
|----------------------------|--|--|--|--|--|--|--|
|                            |  |  |  |  |  |  |  |
|                            |  |  |  |  |  |  |  |
|                            |  |  |  |  |  |  |  |
|                            |  |  |  |  |  |  |  |
|                            |  |  |  |  |  |  |  |
|                            |  |  |  |  |  |  |  |
|                            |  |  |  |  |  |  |  |
|                            |  |  |  |  |  |  |  |
|                            |  |  |  |  |  |  |  |
|                            |  |  |  |  |  |  |  |
|                            |  |  |  |  |  |  |  |
|                            |  |  |  |  |  |  |  |
|                            |  |  |  |  |  |  |  |
|                            |  |  |  |  |  |  |  |
|                            |  |  |  |  |  |  |  |
|                            |  |  |  |  |  |  |  |
|                            |  |  |  |  |  |  |  |
|                            |  |  |  |  |  |  |  |
|                            |  |  |  |  |  |  |  |
|                            |  |  |  |  |  |  |  |
|                            |  |  |  |  |  |  |  |
|                            |  |  |  |  |  |  |  |
|                            |  |  |  |  |  |  |  |
|                            |  |  |  |  |  |  |  |
|                            |  |  |  |  |  |  |  |
|                            |  |  |  |  |  |  |  |
|                            |  |  |  |  |  |  |  |
|                            |  |  |  |  |  |  |  |
|                            |  |  |  |  |  |  |  |